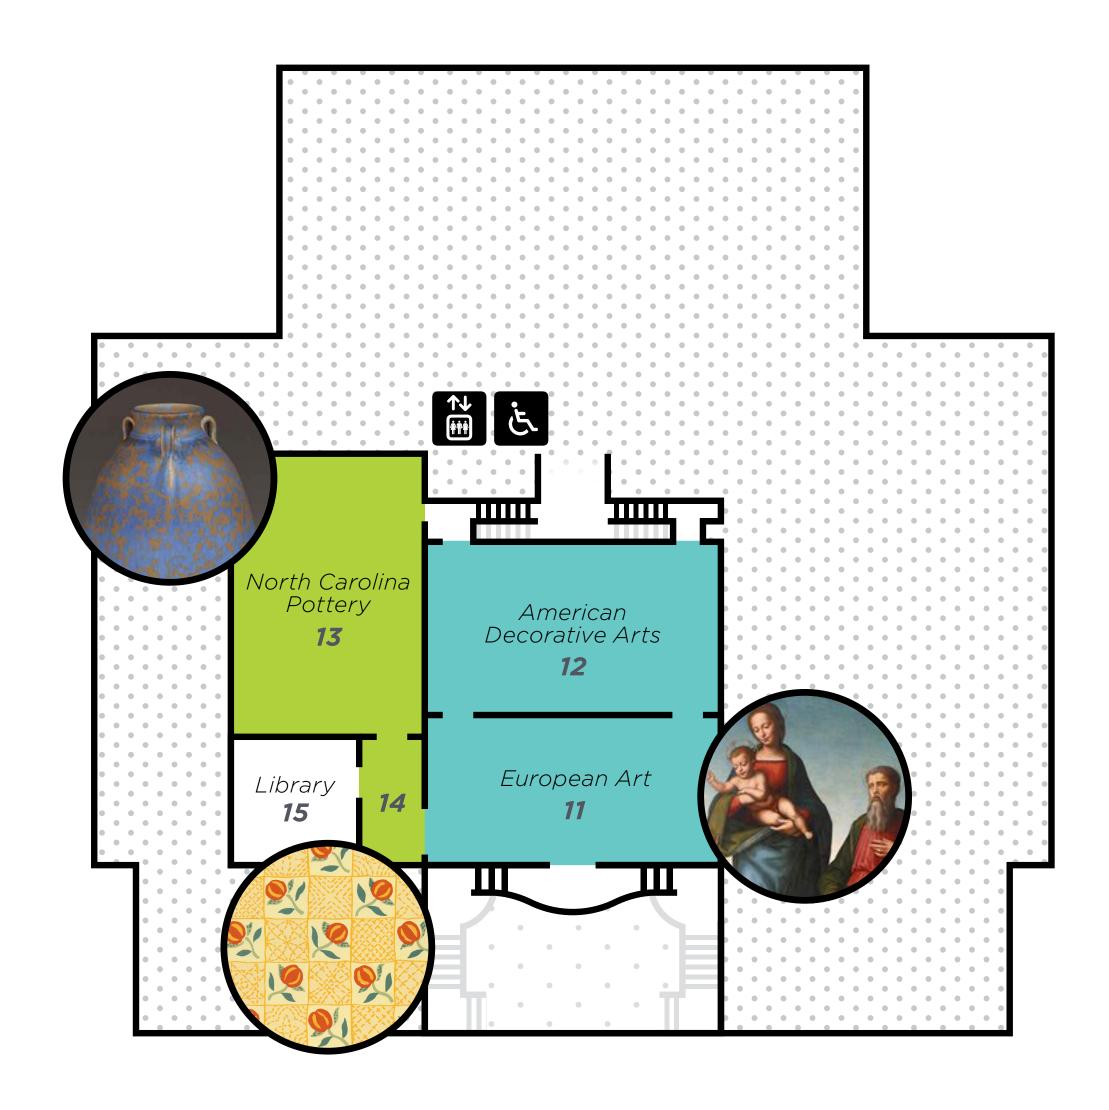

## LEVEL 3

- 11 European Art
- 12 American Decorative Arts: Clay Moderne
- 13 North Carolina Pottery
- 14 Special Exhibition: Patterns of History
- 15 Library △