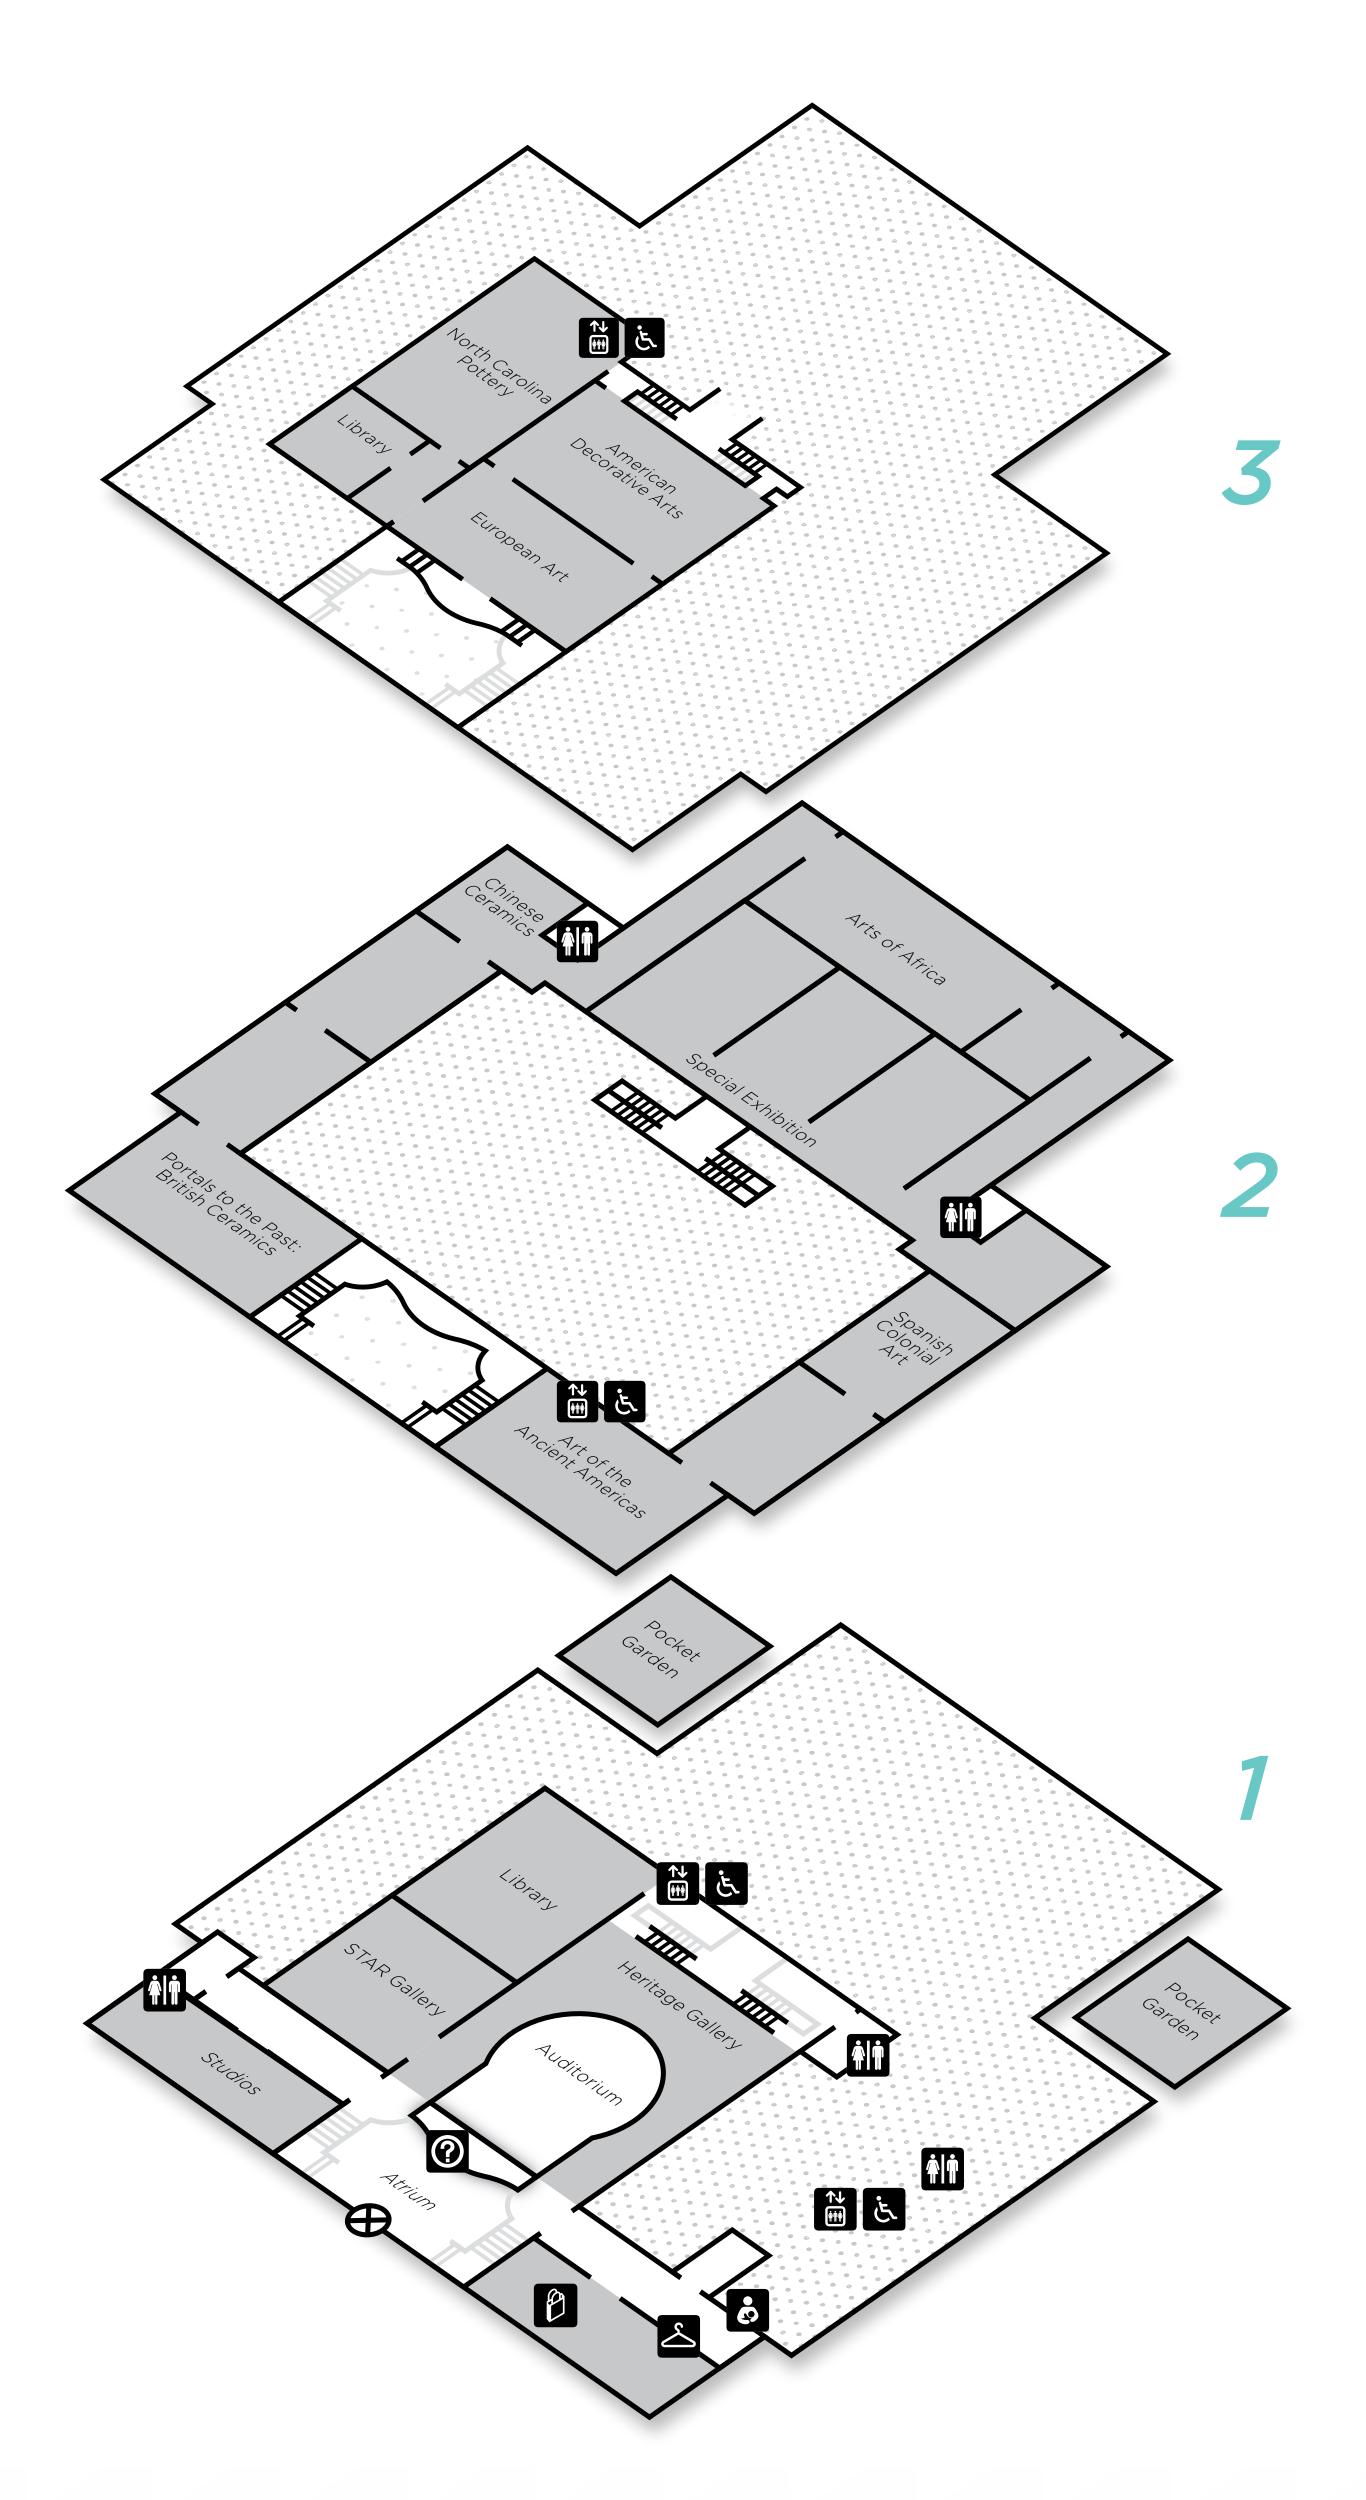

## LEVEL 1

- 1 Auditorium ^
- 2 Heritage Gallery
- 3 STAR Gallery △
- **4** Library △

#### LEVEL 2

- 5 Art of the Ancient Americas Interventions
- 6 Spanish Colonial Art
- 7 Special Exhibition: It Takes A Village
- 8 Arts of Africa
- 9 Chinese Ceramics
- 10 Portals to the Past: British Ceramics

## LEVEL 3

- 11 European Art
- 12 American Decorative Arts: Clay Moderne
- 13 North Carolina Pottery
- 14 Special Exhibition: Patterns of History
- 15 Library △