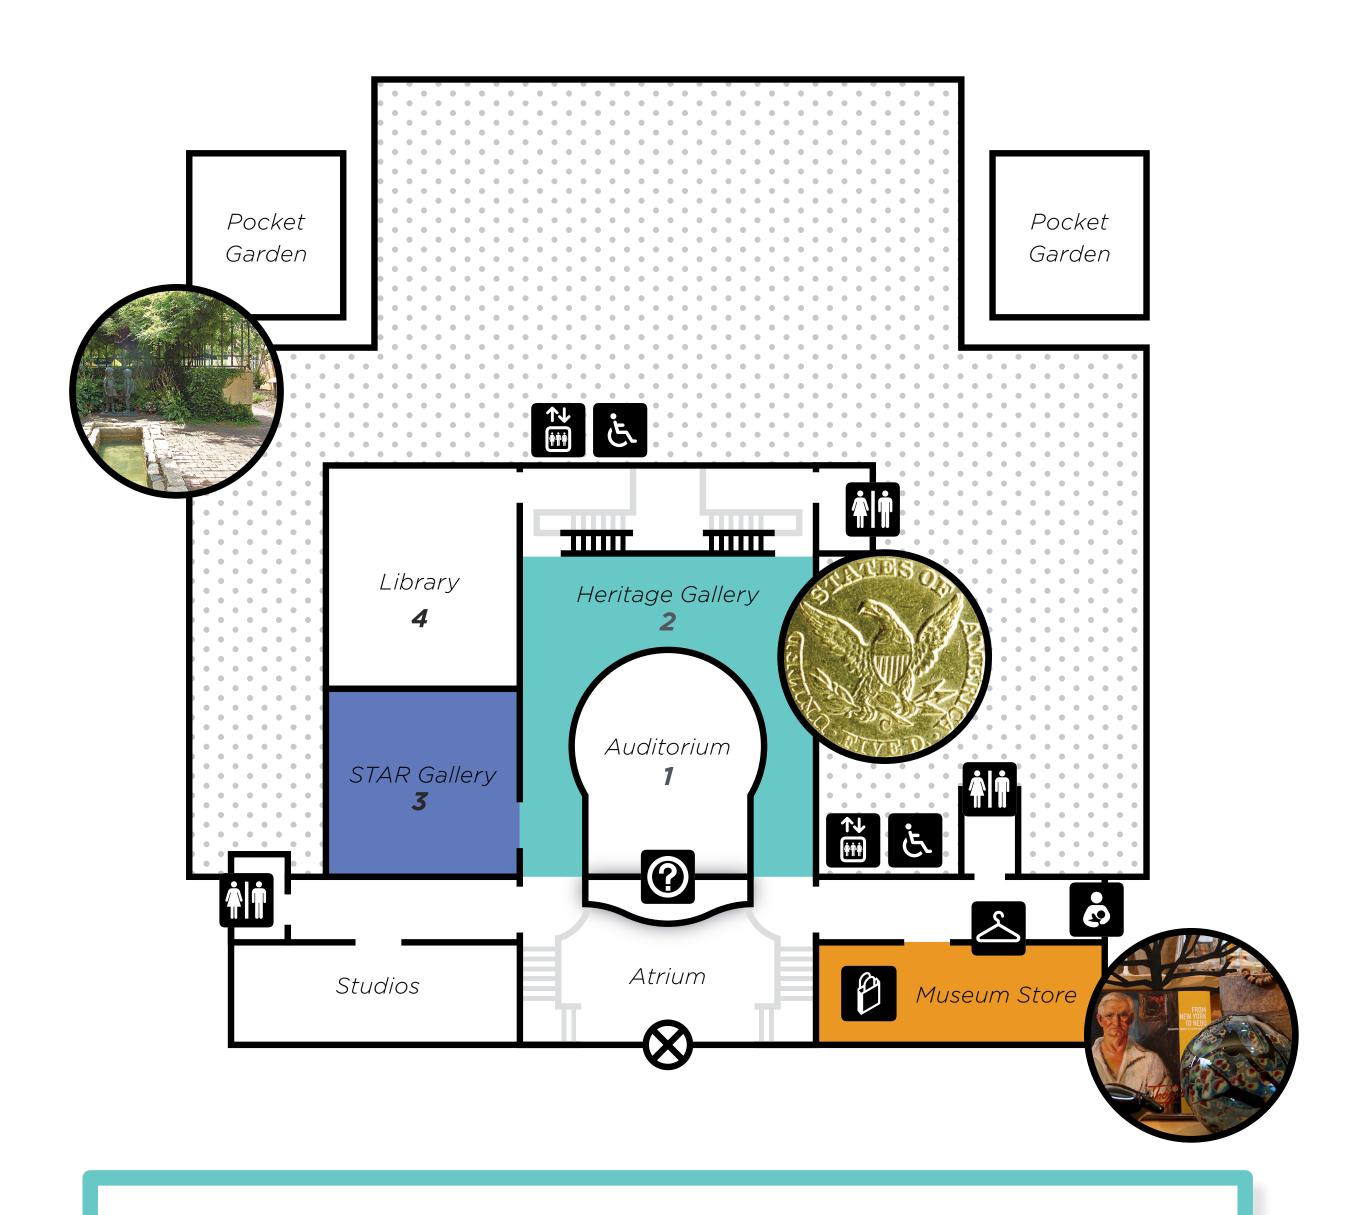

## LEVEL 1

- 1 Auditorium ^
- 2 Heritage Gallery
- 3 STAR Gallery △
- **4** Library △

## **KEY**